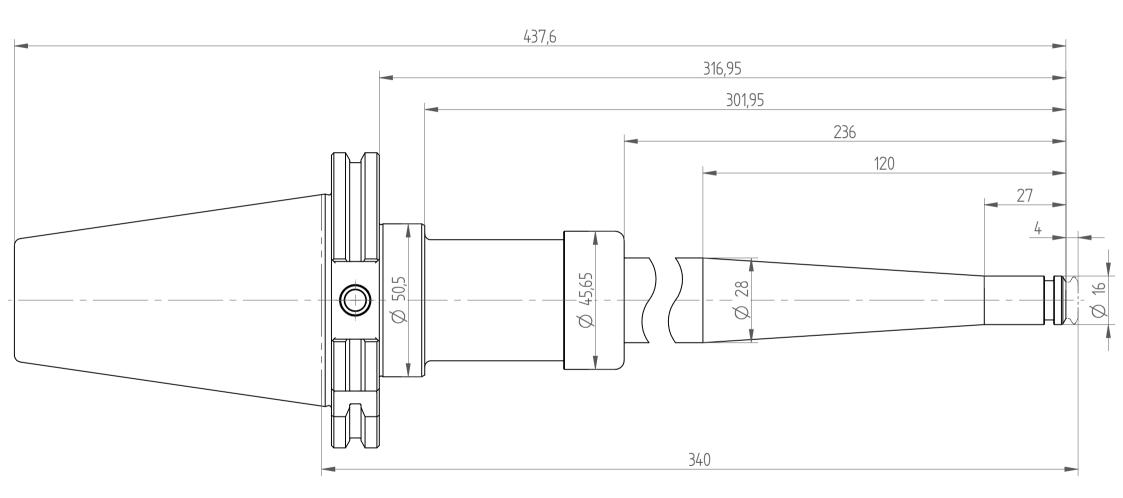

 Type :
 TC50\_PG10x340\_XL

 Part No. :
 885271170

 Date :
 15.01.2015

 Scale :
 1:1.25